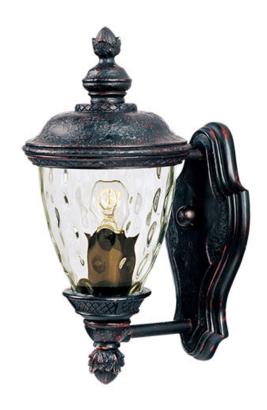

### PRODUCT DESCRIPTION

Carriage House DC is a traditional, early American style collection from Maxim Lighting International in Oriental Bronze finish with Water Glass glass.

\*height from center of outlet to the top of the fixture

# LAMPING

INPUT VOLTAGE : 120V

BULB : 1 x 60W Incandescent E26 Medium , 60W Total

BULB INCLUDED : (Not Included)

DIMMABLE : Yes

## **FINISHES OPTION**

Oriental Bronze (OB)

### GLASS

Water Glass WG